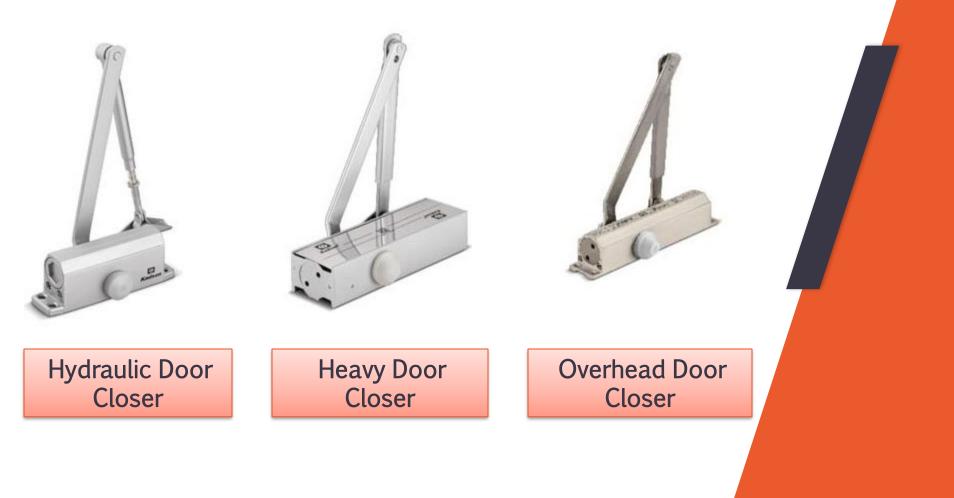

#### Some of the different types of Door Kadson Creativity Unmatche Closer are

#### Some of the different types of Door Closer are

# Hydraulic Door Closer

- Hydraulic Door Closer is a mechanical device that uses hydraulic (oil-filled) dampers to limit the speed at which the door closes.
- Offered Hydraulic Door Closer works more smoothly than the normal Air-Controlled Door Closers because it has light oil as control fluid instead of air.

### Heavy Door Closer

- Heavy Door Closers are the Best Door Closing Solutions for Automatic Door Locking System.
- Offered <u>Heavy Door Closer</u> is widely used on fire doors to prevent the spread of flames and smoke in the event of a fir

## **Overhead Door Closer**

- These are the most common type of door closers.
- The different types of <u>overhead door closers</u> include: Regular Arm, Top Jamb, Parallel Arm