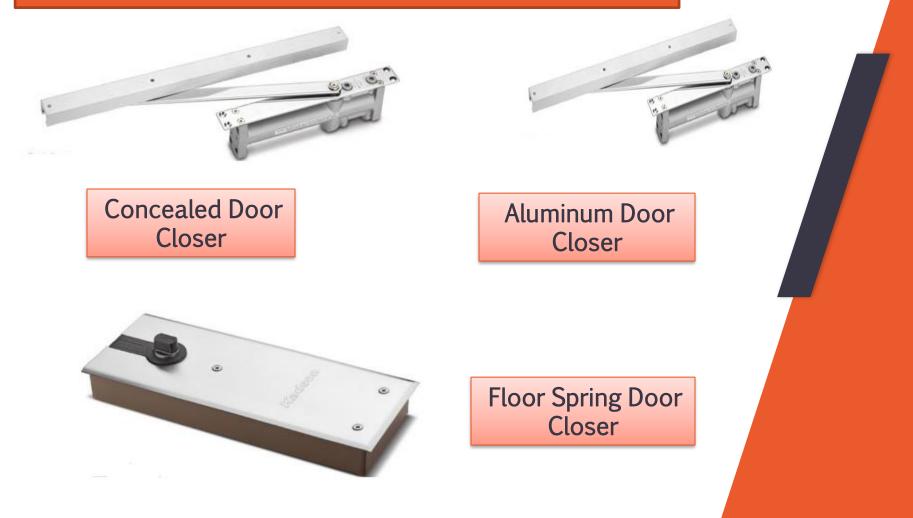

### **Concealed Door Closers**

- Concealed Door Closers are fitted into the recesses of the door and frame.
- Therefore, they are not visible and this
  <u>Concealed Door Closer</u> is available with arm and pinion, basic side channels and hydraulic rack.
- Concealed door closers are ideal for interior doors.

## Aluminum Door Closers

- <u>Aluminum Door Closers</u> are best known for its durability and attractive designs.
- Kadson Engineers is the best Aluminum Door Closer manufacturers and Suppliers in Rajkot, India.